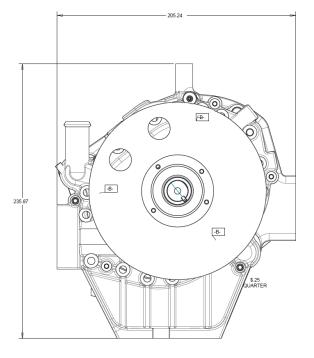

### Price per unit

Price based on application & volume

Rotapower 150 - Side View

\* Configurable for other light fuels such as natural gas, alcohol, propane, etc. at additional cost.

Rotapower 150 - End View