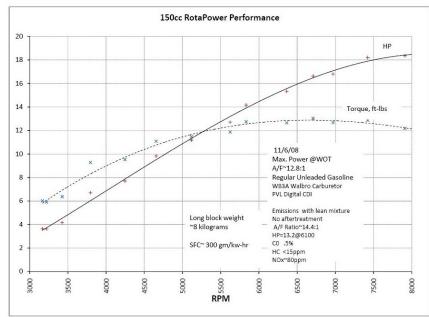

## Rotapower 150cc Maximum Power Sweep RPM Test

### **Specifications**

- Single rotor, 150cc displacement
- 15 HP @ 6,000 RPM
- 25 lbs
- 18cm L x 18cm W x 18cm H (7" L x 7" W x 7" H)
- Gasoline carburetor (standard)\*
- Fuel injection (optional)
- Electric starter
- Spark ignition
- Coolant pump
- Metered oil lubrication system
- 32 Amp generator coil (standard)
- Specifications for battery, exhaust and cooling system provided
- Metric standard design