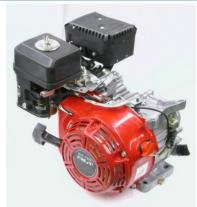

Engine Displacement: 150cc (300cc equivalent)

Engine Weight: 18 lbs Engine Volume: 0.25 ft<sup>3</sup> Engine Power: 18.5 hp

Engine Displacement: 597cc Engine Weight: 79 lbs Engine Volume: 3 ft<sup>3</sup> Engine Power: 16 hp