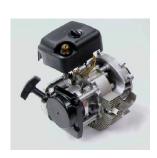

#### **Competing Engine**

Engine Displacement: 27cc (54cc equivalent)

Engine Weight: 4 lbs
Engine Volume: 0.15 ft<sup>3</sup>
Engine Power: 2.5 hp

Engine Displacement: 100cc Engine Weight: 28 lbs Engine Volume: 1.5 ft<sup>3</sup> Engine Power: 2.8 hp