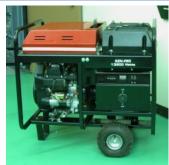

# **Freedom Motors Generator Comparison**

# Gillette Gen-Pro® Generator

Weight: 80 lbs Volume: 3.25 ft<sup>3</sup> Power: 15 kw

Weight: 385 lbs Volume: 16 ft<sup>3</sup> Power: 13.8 kw