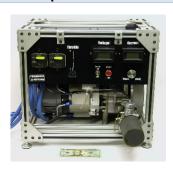

# **Freedom Motors Generator Comparison**

#### **Rotapac™ Generator**

# Gillette Gen-Pro® Generator

Weight: 80 lbs Volume: 3.25 ft<sup>3</sup> Power: 15 kw

Weight: 385 lbs Volume: 16 ft<sup>3</sup> Power: 13.8 kw