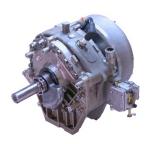

## **FREEDOM MOTORS**



### **Example of Engine Comparisons**

#### Rotapower® Engine

#### **Competing Engine**



Engine Displacement: 27cc (54cc equivalent)

Engine Weight: 4 lbs
Engine Volume: 0.15 ft<sup>3</sup>
Engine Power: 2.5 hp



Engine Displacement: 100cc Engine Weight: 28 lbs Engine Volume: 1.5 ft<sup>3</sup> Engine Power: 2.8 hp



Engine Displacement: 150cc (300cc equivalent)

Engine Weight: 18 lbs Engine Volume: 0.25 ft<sup>3</sup> Engine Power: 18.5 hp



Engine Displacement: 597cc Engine Weight: 79 lbs Engine Volume: 3 ft<sup>3</sup> Engine Power: 16 hp

# **Freedom Motors Generator Comparison**

#### **Rotapac™ Generator**

# Gillette Gen-Pro® Generator



Weight: 80 lbs Volume: 3.25 ft<sup>3</sup> Power: 15 kw



Weight: 385 lbs Volume: 16 ft<sup>3</sup> Power: 13.8 kw