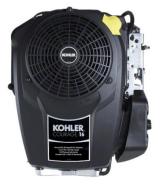

# **Freedom Motors Generator Comparison**

# Gillette Gen-Pro® Generator

Weight: 80 lbs Volume: 3.25 ft<sup>3</sup> Power: 15 kw

Weight: 385 lbs Volume: 16 ft<sup>3</sup> Power: 13.8 kw